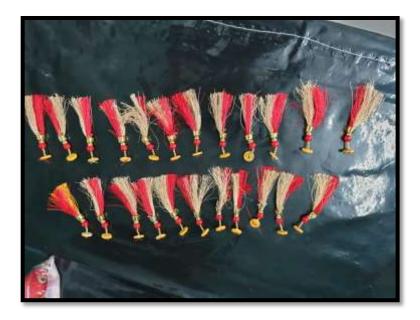

to the homeless people under this municipality area. All the homeless people are covered under this shelter unit and most of them are old age. Out of which some homeless persons begged in nearby Railway Station, Bus stand. Shelter Management Agency i.e. Purbachal Ananda Foundation rescued these homeless people and admitted in to the shelter. As these persons are old age therefore they are unable to do heavy work. SMA of Habra provides them an opportunity of livelihood. Training imparted by an NGO with collaboration of SMA for these old age inmates of shelter on Handicraft works. The finish product will be marketed by the concerned NGO. This initiative makes the homeless people happy and they are getting involved in livelihood activities. Few glimpses of this activity are given below:







Finished product made by inmates