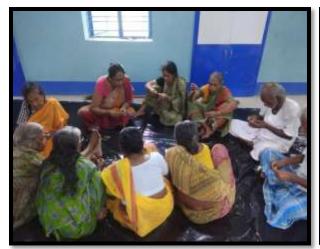

## Livelihood opportunity for Inmates at SUH, Habra Municipality under DAY-NULM

Shelter at Habra Municipality under the scheme Shelter for Urban Homeless (SUH) under DAY-NULM provides a roof to the homeless people under this municipality area. All the homeless people are covered under this shelter unit and most of them are old age. Out of which some homeless persons begged in nearby Railway Station, Bus stand. Shelter Management Agency i.e. Purbachal Ananda Foundation rescued these homeless people and admitted in to the shelter. As these persons are old age therefore they are unable to do heavy work. SMA of Habra provides them an opportunity of livelihood. Training imparted by an NGO with collaboration of SMA for these old age inmates of shelter on Handicraft works. The finish product will be marketed by the concerned NGO. This initiative makes the homeless people happy and they are getting involved in livelihood activities. Few glimpses of this activity are given below: