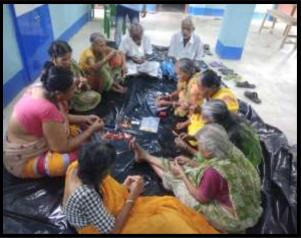

## Livelihood opportunity for Inmates at SUH, Habra Municipality under DAY-NULM

Shelter at Habra Municipality under the scheme Shelter for Urban Homeless (SUH) under DAY-NULM provides a roof to the homeless people under this municipality area. All the homeless people are covered under this shelter unit and most of them are old age. Out of which some homeless persons begged in nearby Railway Station, Bus stand. Shelter Management Agency i.e. Purbachal Ananda Foundation rescued these homeless people and admitted in to the shelter. As these persons are old age therefore they are unable to do heavy work. SMA of Habra provides them an opportunity of livelihood. Training imparted by an NGO with collaboration of SMA for these old age inmates of shelter on Handicraft works. The finish product will be marketed by the concerned NGO. This initiative makes the homeless people happy and they are getting involved in livelihood activities. Few glimpses of this activity are given below: